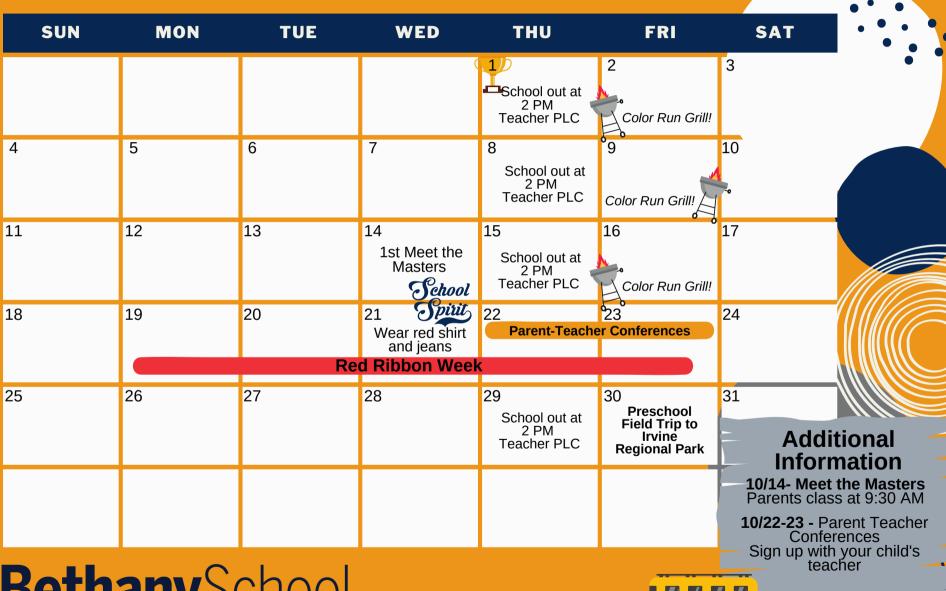

# OCTOBER

BethanySchool a place to believe, achieve, and succeed.

10/30 - Preschool Field Trip Bus leaves @ 7AM

Color Run Grills \$5 for a hot dog lunch that goes to fund the Color Run!